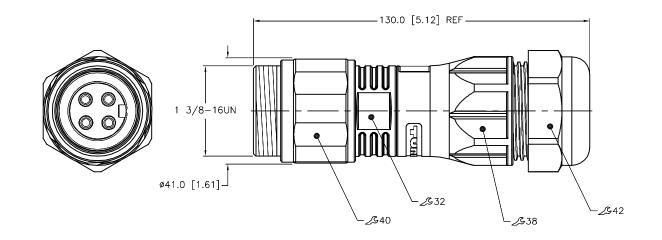

| RELATED DOCUMENTS 1. 2. 3. 4. | 3RD ANGLE<br>PROJECTION             | THIS DRAWING IS<br>CONFIDENTIAL AND THE<br>PROPERTY OF TURCK<br>INC. USE OF THIS<br>DOCUMENT WITHOUT<br>WRITTEN PERMISSION IS<br>PROHIBITED. |               | RCK                | 3000 CAMPUS<br>MINNEAPOLIS, MN<br>1-800-544-<br>(763) 553-7<br>(763) 553-0<br>www.turck.t | N 55441<br>7769<br>'300<br>9708 fax |
|-------------------------------|-------------------------------------|----------------------------------------------------------------------------------------------------------------------------------------------|---------------|--------------------|-------------------------------------------------------------------------------------------|-------------------------------------|
| MATERIAL                      |                                     | DRFT RWC                                                                                                                                     | DATE 09/10/09 |                    | 40-0                                                                                      |                                     |
| SEE SPECIFICATIONS            | ALL DIMENSIONS<br>DISPLAYED ON THIS | APVD                                                                                                                                         | SCALE 1=1.5   | 0.504              | 40-0                                                                                      |                                     |
|                               | DRAWING ARE FOR<br>REFERENCE ONLY   | UNIT OF ME                                                                                                                                   | EASUREMENT    | IDENTIFICATION NO. |                                                                                           | REV                                 |
| FINISH                        | CONTACT TURCK                       |                                                                                                                                              | ER [ INCH ]   |                    | 16368                                                                                     |                                     |
| SEE SPECIFICATIONS            | FOR MORE<br>INFORMATION             |                                                                                                                                              |               | 02-                | 10000                                                                                     | В                                   |
|                               |                                     | DO NOT SCALE THIS DRAWING                                                                                                                    |               | FILE: U2-16368     | SHEET                                                                                     | 1 OF 1                              |