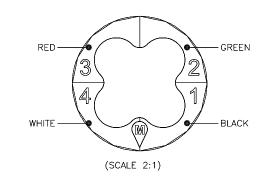

| MALE END VIEW              |
|----------------------------|
| (LONG)<br>2<br>1<br>1<br>4 |
| pormer<br>Jast.            |

| SPECIFICATIONS                 |                                  |  |  |  |
|--------------------------------|----------------------------------|--|--|--|
| CONTACT CARRIER MATERIAL/COLOR | PVC/NYLON, BLACK                 |  |  |  |
| GLAND MATERIAL/COLOR           | NYLON/BLACK                      |  |  |  |
| CONTACT MATERIAL/PLATING       | BRASS or COPPER/GOLD             |  |  |  |
| COUPLING NUT MATERIAL/FINISH   | STAINLESS STEEL/PASSIVATED       |  |  |  |
| SEAL MATERIAL/COLOR            | NITRILE/BLACK                    |  |  |  |
| RATED CURRENT [A]              | UP TO 35.0 A                     |  |  |  |
| RATED VOLTAGE [V]              | 600 V                            |  |  |  |
| MAXIMUM WIRE SIZE              | 8 AWG                            |  |  |  |
| TERMINATION METHOD             | SCREW TERMINAL                   |  |  |  |
| TEMPERATURE RATING             | -40°C to +90°C (-40°F to +194°F) |  |  |  |
| PROTECTION CLASS               | IP 67/NEMA 6P                    |  |  |  |
| CABLE GRIP RANGE               | 9.0mm [0.35"] to 26.0mm [1.02"]  |  |  |  |

WIRE SIDE VIEW OF CONTACT HOLDER TO SHOW LABEL DETAILS

RDS 04/22/20

DATE

ΒY

75819

ECO NO.

B UPDATED RATED CURRENT

REV DESCRIPTION